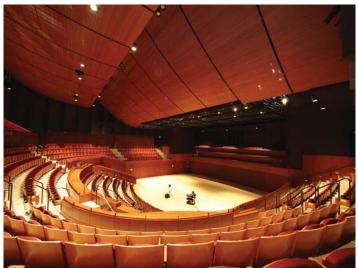

The building houses a 1,000-seat multipurpose hall, a 150-seat black box theater, support spaces, and classrooms. The multipurpose hall was designed primarily as a concert hall, but also to become suitable for dance, plays and musicals. To satisfy these flexible programs, the design features a curtain system for variable reverberation time and an automated stage lift to accommodate concert, thrust, and convocations stage settings. The seating layout of the multipurpose hall was arranged in the arena style. The room shape were carefully designed for balanced sound distributions. Interior materials were carefully selected to optimize sound reflections' characteristics. The two layered ceiling design, one for aesthetics and the other for room acoustics, was introduced.

**Inside the Hall: Thrust Configuration** 

**Inside the Hall: Concert Configuration** 

Inside the Hall: Semi Proscenium Configuration