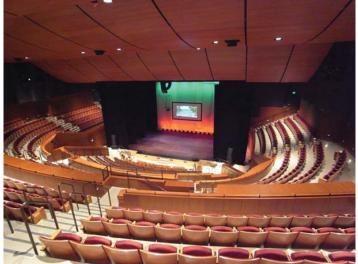

The building houses a 1,000-seat multipurpose hall, a 150-seat black box theater, support spaces, and classrooms. The multipurpose hall was designed primarily as a concert hall, but also to become suitable for dance, plays and musicals. To satisfy these flexible programs, the design features a curtain system for variable reverberation time and an automated stage lift to accommodate concert, thrust, and convocations stage settings. The seating layout of the multipurpose hall was arranged in the arena style. The room shape were carefully designed for balanced sound distributions. Interior materials were carefully selected to optimize sound reflections' characteristics. The two layered ceiling design, one for aesthetics and the other for room acoustics, was introduced.

**Inside the Hall: Thrust Configuration** 

**Inside the Hall: Concert Configuration** 

Inside the Hall: Semi Proscenium Configuration