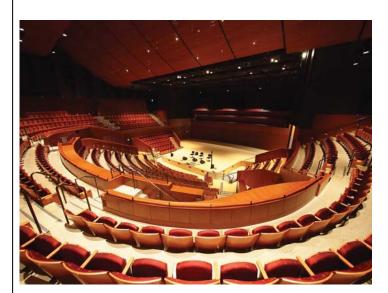

The building houses a 1,000-seat multipurpose hall, a 150-seat black box theater, support spaces, and classrooms. The multipurpose hall was designed primarily as a concert hall, but also to become suitable for dance, plays and musicals. To satisfy these flexible programs, the design features a curtain system for variable reverberation time and an automated stage lift to accommodate concert, thrust, and convocations stage settings. The seating layout of the multipurpose hall was arranged in the arena style. The room shape were carefully designed for balanced sound distributions. Interior materials were carefully selected to optimize sound reflections' characteristics. The two layered ceiling design, one for aesthetics and the other for room acoustics, was introduced.

**Inside the Hall: Thrust Configuration** 

**Inside the Hall: Concert Configuration** 

Inside the Hall: Semi Proscenium Configuration