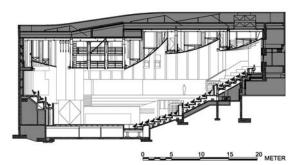

The building houses a 1,000-seat multipurpose hall, a 150-seat black box theater, support spaces, and classrooms. The multipurpose hall was designed primarily as a concert hall, but also to become suitable for dance, plays and musicals. To satisfy these flexible programs, the design features a curtain system for variable reverberation time and an automated stage lift to accommodate concert, thrust, and convocations stage settings. The seating layout of the multipurpose hall was arranged in the arena style. The room shape were carefully designed for balanced sound distributions. Interior materials were carefully selected to optimize sound reflections' characteristics. The two layered ceiling design, one for aesthetics and the other for room acoustics, was introduced.

## **BUILDING DETAILS & ACOUSTIC DATA**

Location 1 University Drive

Aliso Viejo, CA

Building Size 9,000 m<sup>2</sup>
Seating Capacity 1,000
Room Volume 13,261 m<sup>3</sup>
Reverberation Time (Mid-Frequency)