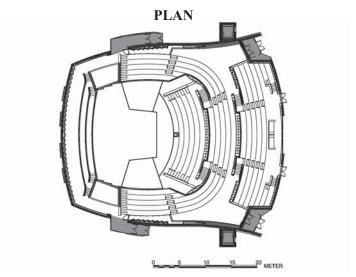

The building houses a 1,000-seat multipurpose hall, a 150-seat black box theater, support spaces, and classrooms. The multipurpose hall was designed primarily as a concert hall, but also to become suitable for dance, plays and musicals. To satisfy these flexible programs, the design features a curtain system for variable reverberation time and an automated stage lift to accommodate concert, thrust, and convocations stage settings. The seating layout of the multipurpose hall was arranged in the arena style. The room shape were carefully designed for balanced sound distributions. Interior materials were carefully selected to optimize sound reflections' characteristics. The two layered ceiling design, one for aesthetics and the other for room acoustics, was introduced.

**Inside the Hall: Thrust Configuration** 

**Inside the Hall: Concert Configuration** 

Inside the Hall: Semi Proscenium Configuration